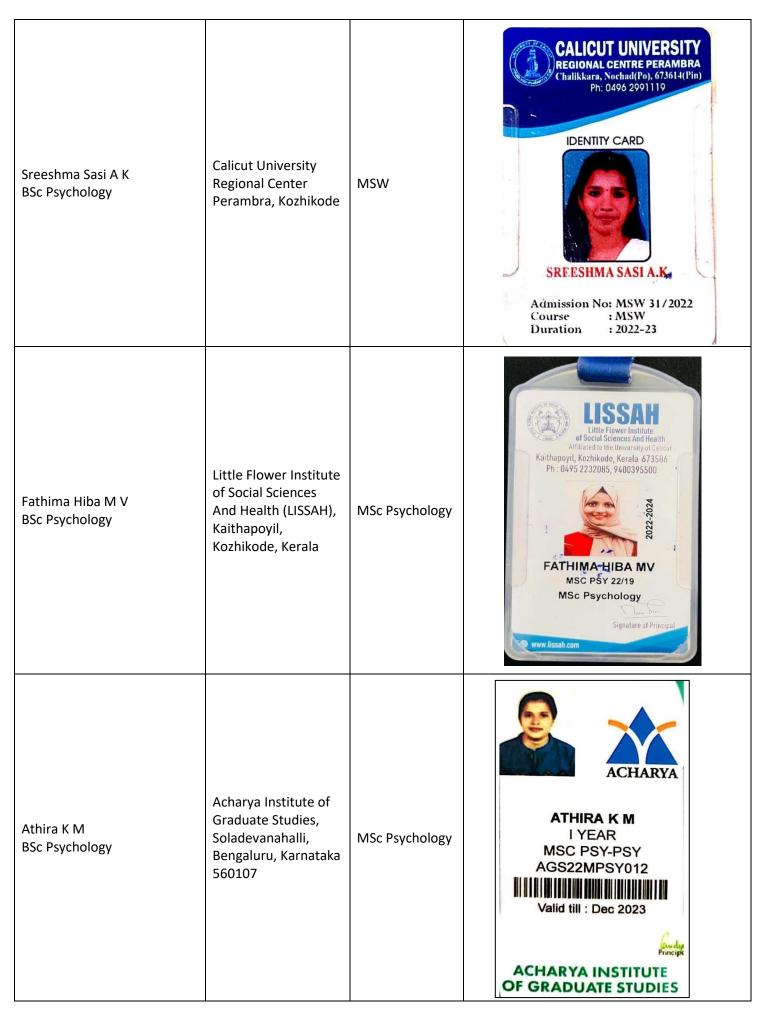

| Muhammed Basith<br>BSc CS          | Mar Athanasius<br>College<br>(Autonomous)<br>Kothamangalam,<br>Kerala | MCA            | <image/> <image/> <image/> <image/> <image/> <text><text><text><text><text><text></text></text></text></text></text></text>                                                                                                                                                                                                                                                                                                                                                                                                                                                                                                                                             |
|------------------------------------|-----------------------------------------------------------------------|----------------|-------------------------------------------------------------------------------------------------------------------------------------------------------------------------------------------------------------------------------------------------------------------------------------------------------------------------------------------------------------------------------------------------------------------------------------------------------------------------------------------------------------------------------------------------------------------------------------------------------------------------------------------------------------------------|
| Kareena K Mathew<br>BSc Psychology | UC College Aluva                                                      | MSc Psychology | <image/> <section-header><section-header><section-header><section-header><image/><image/><image/><image/><image/><image/><image/><image/><image/><section-header><section-header><section-header><section-header><image/><section-header><section-header><section-header><section-header></section-header></section-header></section-header></section-header></section-header></section-header></section-header></section-header></section-header></section-header></section-header></section-header> |
| Nima P<br>BSc Psychology           | Delhi NCR Campus                                                      | MSc Psychology | <page-header><page-header></page-header></page-header>                                                                                                                                                                                                                                                                                                                                                                                                                                                                                                                                                                                                                  |

|                                       | 1                                | 1             | 1                                                                                                                                                                                                                                                                                                                                                                                                                                                                                                                                                                                                                                                       |
|---------------------------------------|----------------------------------|---------------|---------------------------------------------------------------------------------------------------------------------------------------------------------------------------------------------------------------------------------------------------------------------------------------------------------------------------------------------------------------------------------------------------------------------------------------------------------------------------------------------------------------------------------------------------------------------------------------------------------------------------------------------------------|
| Nafia Nasrin<br>BSc Psychology        | Central University<br>of Haryana | MA Psychology | 8:54 m ▲<br>● ● ● 部 第二 76%<br>←<br>●<br>●<br>●<br>●<br>●<br>●<br>●                                                                                                                                                                                                                                                                                                                                                                                                                                                                                                                                                                                      |
|                                       |                                  |               | Helio NAFIA NASRIN V P,<br>Your application no<br>233510326409 has been<br>shortlisted for admission for<br>Master of Arts(Psychology) in<br>Central University of Haryana.<br>Your reference no is<br>CUHPGCT0003700.<br>Please Login to your credentials<br>and pay the fees                                                                                                                                                                                                                                                                                                                                                                          |
|                                       |                                  |               |                                                                                                                                                                                                                                                                                                                                                                                                                                                                                                                                                                                                                                                         |
| Fathima Rahma E<br>BSc Psychology     | Central University<br>of Haryana | MA Psychology | <page-header><page-header><text><text><section-header><section-header><section-header><section-header><section-header><section-header><section-header><section-header><section-header><section-header><section-header><section-header></section-header></section-header></section-header></section-header></section-header></section-header></section-header></section-header></section-header></section-header></section-header></section-header></text></text></page-header></page-header>                                                                                                                                                            |
| Akshaya Bhargavan M<br>Bsc Psychology | Central University<br>of Haryana | MA Psychology | And all     And all |

|                                 | -                                                                           |                | · · · · · · · · · · · · · · · · · · ·                                                    |
|---------------------------------|-----------------------------------------------------------------------------|----------------|------------------------------------------------------------------------------------------|
| Jasir Hussain<br>BSc Psychology | Tumkur University,<br>Bengaluru -<br>Karnataka 572103                       | MSc Psychology |                                                                                          |
| Nandana M<br>BSc Psychology     | Acharya Institute<br>Of Graduate<br>Studies, Bengaluru,<br>Karnataka 560107 | MSc Psychology | <image/> <image/> <image/> <image/> <text><text><text><text></text></text></text></text> |
| Nima P<br>BSc Psychology        | Christ University<br>Delhi                                                  | MSc Psychology | <page-header><page-header></page-header></page-header>                                   |