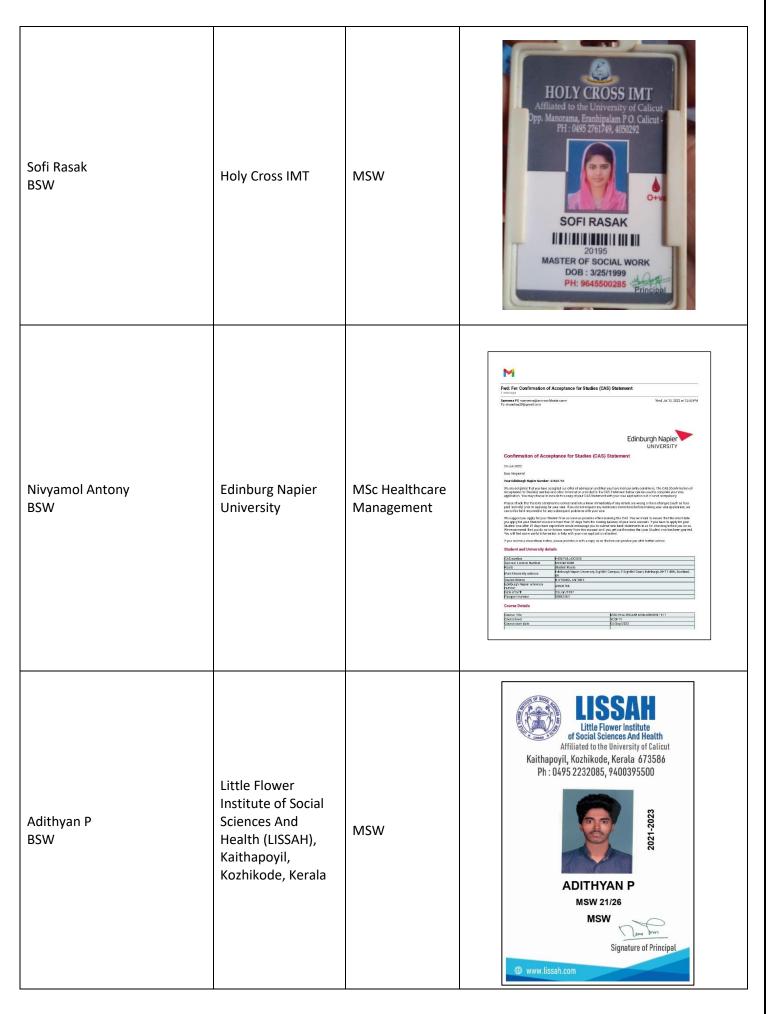

| Rajiya V Hussainkutty<br>BA Englidh | Holy Cross IMT,<br>Kozhikode, Kerala                                                                                                      | MA English                                                     | <image/>                                                                                                              |
|-------------------------------------|-------------------------------------------------------------------------------------------------------------------------------------------|----------------------------------------------------------------|-----------------------------------------------------------------------------------------------------------------------|
| Anusree A<br>BA English             | University of<br>Calicut (university<br>campus),<br>Malappuram,<br>Kerala                                                                 | MA JMC                                                         | <image/> <image/> <section-header><section-header><section-header></section-header></section-header></section-header> |
| Jesline Joseph<br>BA English        | Dream Sky Aviation<br>Training Academy,<br>Puliyarmala<br>Maniyankode<br>Road, near Govt<br>ITI, Puzhamudi,<br>Kalpetta, Kerala<br>673121 | MBA in IATA<br>Integrated Airline<br>And Airport<br>Management | <image/> <image/> <image/> <section-header></section-header>                                                          |