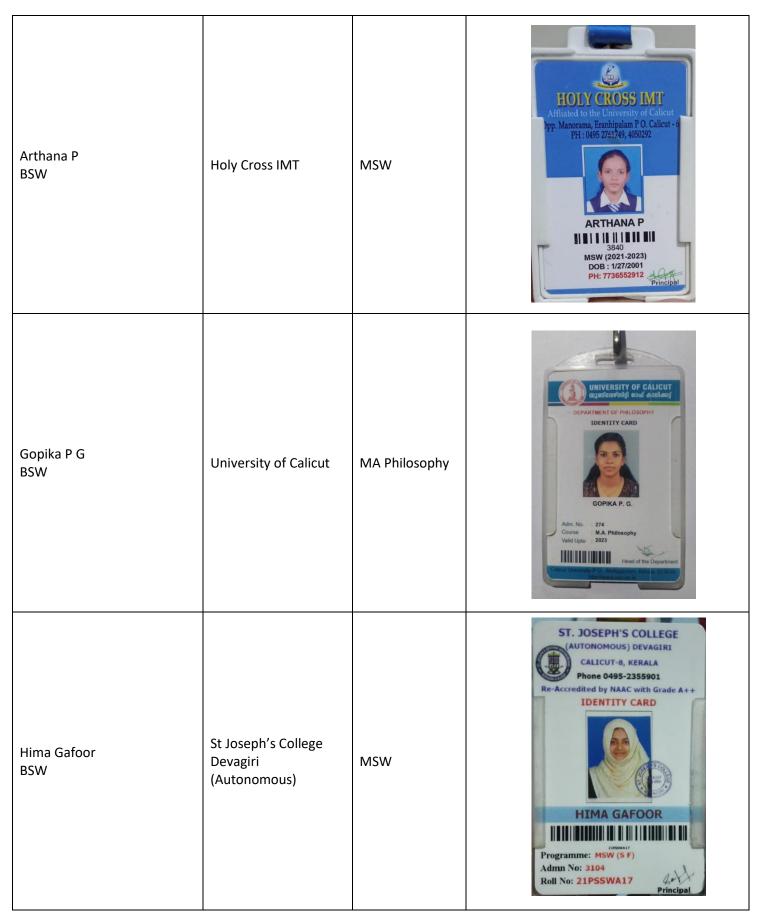

| Rajiya V Hussainkutty<br>BA Englidh | Holy Cross IMT,<br>Kozhikode, Kerala                                                                                                      | MA English                                                     | <image/>                                                                                                              |
|-------------------------------------|-------------------------------------------------------------------------------------------------------------------------------------------|----------------------------------------------------------------|-----------------------------------------------------------------------------------------------------------------------|
| Anusree A<br>BA English             | University of<br>Calicut (university<br>campus),<br>Malappuram,<br>Kerala                                                                 | MA JMC                                                         | <image/> <image/> <section-header><section-header><section-header></section-header></section-header></section-header> |
| Jesline Joseph<br>BA English        | Dream Sky Aviation<br>Training Academy,<br>Puliyarmala<br>Maniyankode<br>Road, near Govt<br>ITI, Puzhamudi,<br>Kalpetta, Kerala<br>673121 | MBA in IATA<br>Integrated Airline<br>And Airport<br>Management | <image/> <image/> <image/> <section-header></section-header>                                                          |