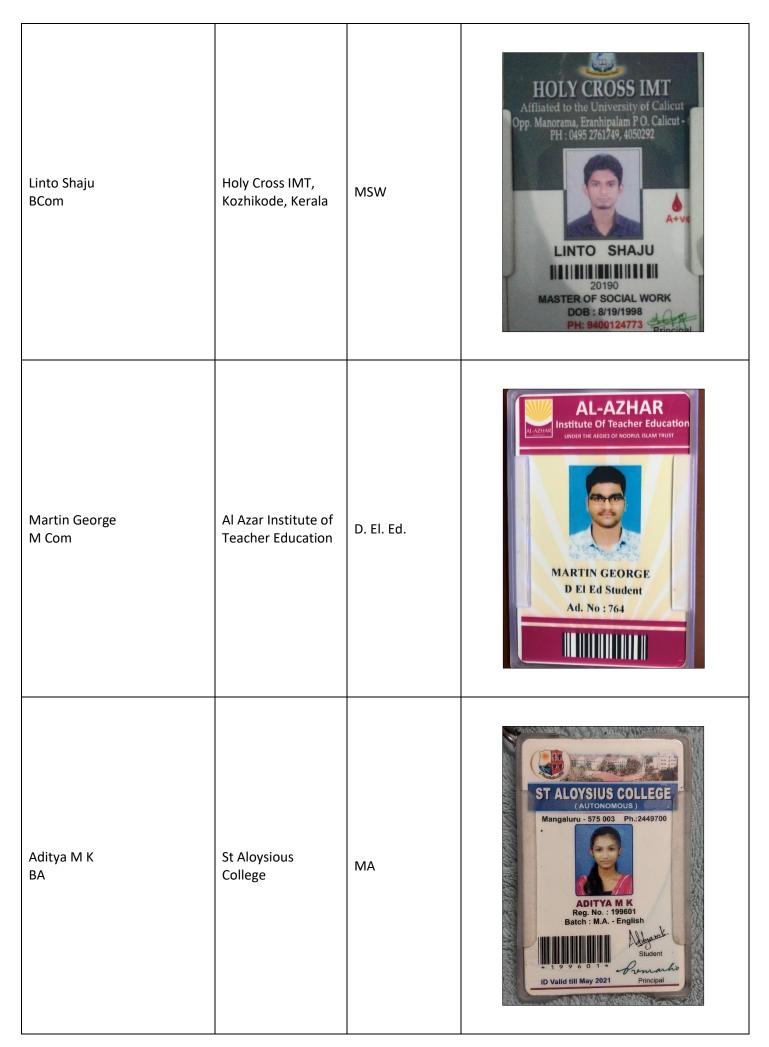

| Rajiya V Hussainkutty<br>BA Englidh | Holy Cross IMT,<br>Kozhikode, Kerala                                                                                                      | MA English                                                     | <image/>                                                                                                              |
|-------------------------------------|-------------------------------------------------------------------------------------------------------------------------------------------|----------------------------------------------------------------|-----------------------------------------------------------------------------------------------------------------------|
| Anusree A<br>BA English             | University of<br>Calicut (university<br>campus),<br>Malappuram,<br>Kerala                                                                 | MA JMC                                                         | <image/> <image/> <section-header><section-header><section-header></section-header></section-header></section-header> |
| Jesline Joseph<br>BA English        | Dream Sky Aviation<br>Training Academy,<br>Puliyarmala<br>Maniyankode<br>Road, near Govt<br>ITI, Puzhamudi,<br>Kalpetta, Kerala<br>673121 | MBA in IATA<br>Integrated Airline<br>And Airport<br>Management | <image/> <image/> <image/> <section-header></section-header>                                                          |