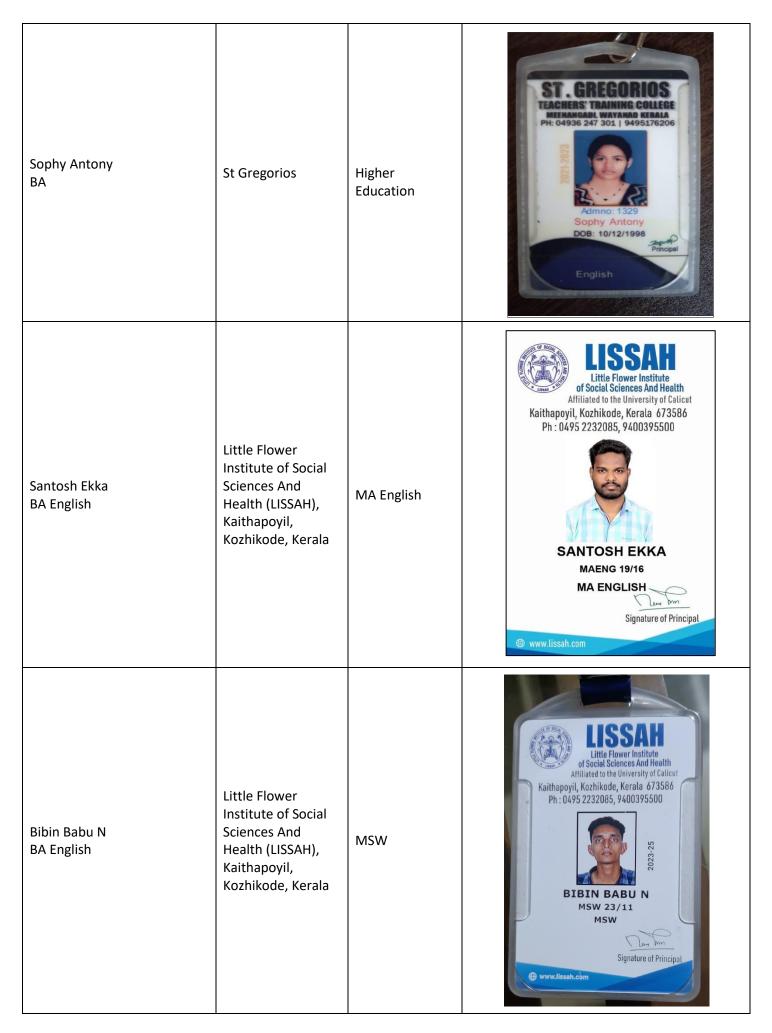

| Sreya Jiji<br>BA English        | St. Gregorios<br>Teachers' Training<br>College,<br>Meenangadi,<br>Wayanad, Keala                              | B.Ed. | Image: Strenge of the strength   Image: Strenge of the strenge   Image: Strenge of the strenge </th |
|---------------------------------|---------------------------------------------------------------------------------------------------------------|-------|------------------------------------------------------------------------------------------------------------------------------------------------------------------------------------------------------------------------------------------------------------------------------------------------------------------------------------------------------------------------------------------------------------------------------------------------------------------------------------------------------------------------------------------------------------------------------------------------------------------------------------------------------------------------------------------------------------------------------------------------------------------------------------------------------------------------------------------------------------------------------------------------------------------------------------------------------------------------------------------------------------------------------------------------------------------------------------------------------------------------------------------------------------------------------------------------------------------------------------------------------------------------------------------------------------------------------------------------------------------------|
| Jasmin Sha A J<br>BA English    | NSS Training<br>College,<br>Ottapalam,<br>Palakkad, Kerala                                                    | B.Ed. | <image/>                                                                                                                                                                                                                                                                                                                                                                                                                                                                                                                                                                                                                                                                                                                                                                                                                                                                                                                                                                                                                                                                                                                                                                                                                                                                                                                                                               |
| Faiza Abdul Nasar<br>BA English | Manipal University<br>Jaipur,<br>Dehmi Kalan, Off<br>Jaipur-Ajmer<br>Expressway, Jaipur,<br>Rajasthan 303 007 | MBA   | <image/> <image/> <image/> <section-header><section-header><image/><image/></section-header></section-header>                                                                                                                                                                                                                                                                                                                                                                                                                                                                                                                                                                                                                                                                                                                                                                                                                                                                                                                                                                                                                                                                                                                                                                                                                                                          |