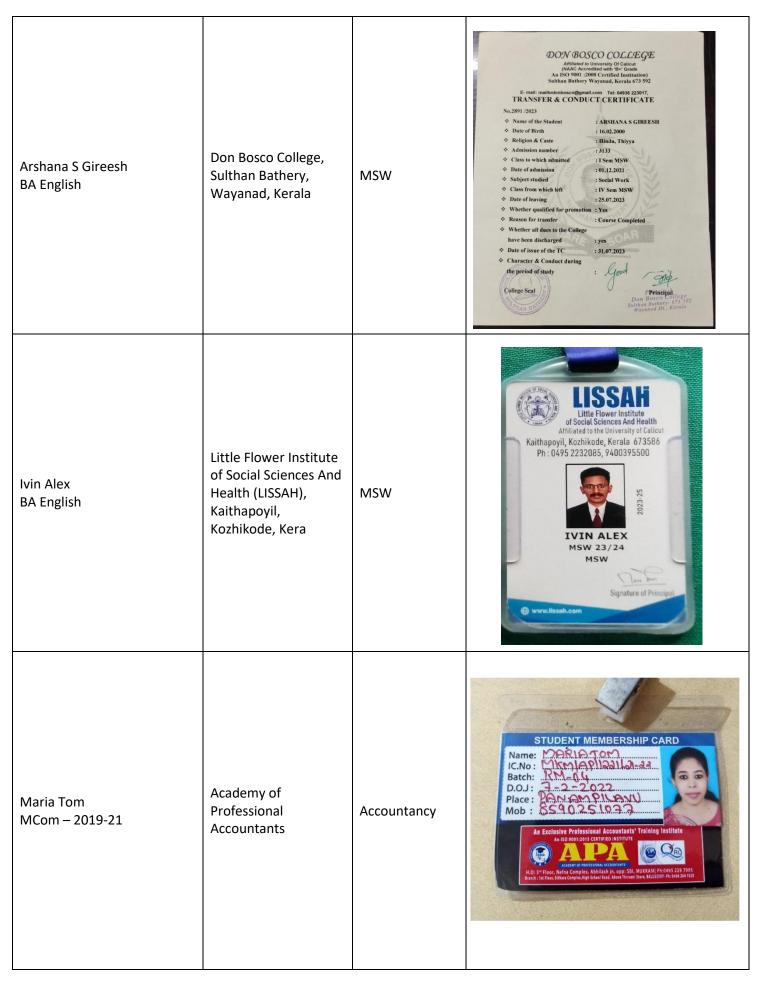

icut         Kaithapoyil, Kozhikode, Kerala 6/3586         Ph: 0495 2232085, 9400395500         Filiated to the University of Calicut         Filiated to the University of Calicut         Filiated to the University of Calicut         Filiated to the University         Filiated to the University |
| Linat Varghese<br>BA English    | Little Flower Institute<br>of Social Sciences And<br>Health (LISSAH),<br>Kaithapoyil,<br>Kozhikode, Kerala | MA JMC | USESSAH<br>Sciel Sciences And Health<br>Affiliated to the University of Calicut<br>Kaithapoyil, Kozhikode, Kerala 673586<br>Ph: 0495 2232085, 9400395500For 0495 2232085, 9400395500 <td< td=""></td<>                                                                                                                                                 |







| Amala Mathews<br>BSc Psychology     | Christ (Deemed To Be<br>University) Bangalore                        | MSc Psychology<br>in Clinical<br>Psycho-Oncology<br>(MPCPO) | <image/> <image/> <image/> <image/> <image/>                                                                                                                                                                |
|-------------------------------------|----------------------------------------------------------------------|-------------------------------------------------------------|-------------------------------------------------------------------------------------------------------------------------------------------------------------------------------------------------------------|
| Allen Jose K Saji<br>BSc Psychology